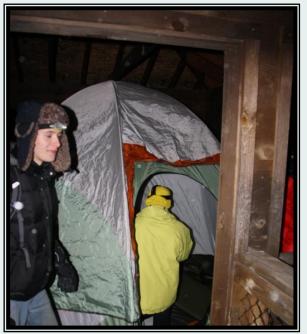

To learn more about AU Alert, please log onto the website at:

http://www.andrews.edu/services/safety/aualert/

Students are having a great time at winter Bible Camp at Au Sable. After supper the guys went out to the fort to set up camp. They have a wood stove in the center room with two dorm rooms of bunk beds in rooms on either side of the central room. Some chose to set up their tent in the tower of the fort! (they did stay there all night, morning temp was 5 degrees F). Girls are in a cabin near the cafeteria. Pastor Michael Jones, a seminary student, is the guest speaker at Winter Bible Camp. His theme is Fight the Good Fight. He has a gift in getting students involved in reasoning through the topic he is presenting by reading from the Bible and interaction in developing the thought for the evening. He's great with multimedia with great illustrations of the topic he is presenting. There is about three inches of snow with more on the way.