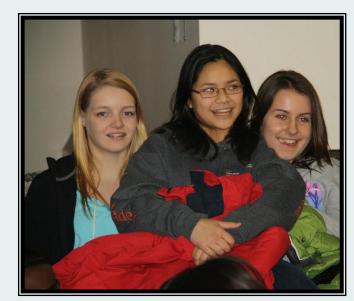

To learn more about AU Alert, please log onto the website at:

http://www.andrews.edu/services/safety/aualert/

Students are having a great time at winter Bible Camp at Au Sable. After supper the guys went out to the fort to set up camp. They have a wood stove in the center room with two dorm rooms of bunk beds in rooms on either side of the central room. Some chose to set up their tent in the tower of the fort! (they did stay there all night, morning temp was 5 degrees F). Girls are in a cabin near the cafeteria. Pastor Michael Jones, a seminary student, is the guest speaker at Winter Bible Camp. His theme is Fight the Good Fight. He has a gift in getting students involved in reasoning through the topic he is presenting by reading from the Bible and interaction in developing the thought for the evening. He's great with multimedia with great illustrations of the topic he is presenting. There is about three inches of snow with more on the way.