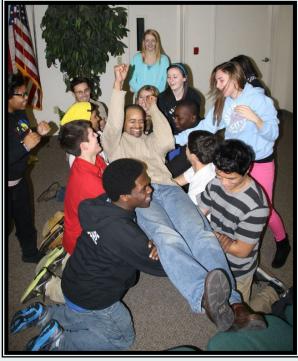

To learn more about AU Alert, please log onto the website at:

http://www.andrews.edu/services/safety/aualert/

Students are having a great time at winter Bible Camp at Au Sable. After supper the guys went out to the fort to set up camp. They have a wood stove in the center room with two dorm rooms of bunk beds in rooms on either side of the central room. Some chose to set up their tent in the tower of the fort! (they did stay there all night, morning temp was 5 degrees F). Girls are in a cabin near the cafeteria. Pastor Michael Jones, a seminary student, is the guest speaker at Winter Bible Camp. His theme is Fight the Good Fight. He has a gift in getting students involved in reasoning through the topic he is presenting by reading from the Bible and interaction in developing the thought for the evening. He's great with multimedia with great illustrations of the topic he is presenting. There is about three inches of snow with more on the way.