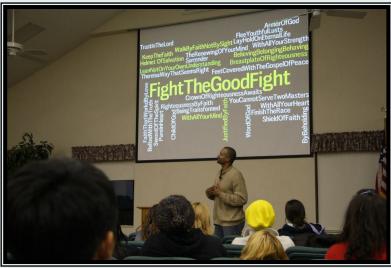

To learn more about AU Alert, please log onto the website at:

http://www.andrews.edu/services/safety/aualert/

Students are having a great time at winter Bible Camp at Au Sable. After supper the guys went out to the fort to set up camp. They have a wood stove in the center room with two dorm rooms of bunk beds in rooms on either side of the central room. Some chose to set up their tent in the tower of the fort! (they did stay there all night, morning temp was 5 degrees F). Girls are in a cabin near the cafeteria. Pastor Michael Jones, a seminary student, is the guest speaker at Winter Bible Camp. His theme is Fight the Good Fight. He has a gift in getting students involved in reasoning through the topic he is presenting by reading from the Bible and interaction in developing the thought for the evening. He's great with multimedia with great illustrations of the topic he is presenting. There is about three inches of snow with more on the way.