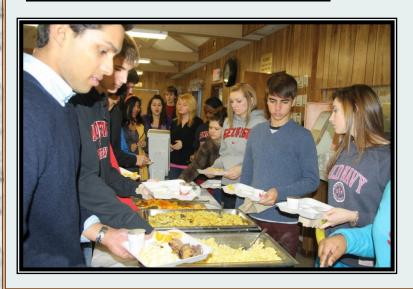

To learn more about AU Alert, please log onto the website at:

http://www.andrews.edu/services/safety/aualert/

Students are having a great time at winter Bible Camp at Au Sable. After supper the guys went out to the fort to set up camp. They have a wood stove in the center room with two dorm rooms of bunk beds in rooms on either side of the central room. Some chose to set up their tent in the tower of the fort! (they did stay there all night, morning temp was 5 degrees F). Girls are in a cabin near the cafeteria. Pastor Michael Jones, a seminary student, is the guest speaker at Winter Bible Camp. His theme is Fight the Good Fight. He has a gift in getting students involved in reasoning through the topic he is presenting by reading from the Bible and interaction in developing the thought for the evening. He's great with multimedia with great illustrations of the topic he is presenting. There is about three inches of snow with more on the way.