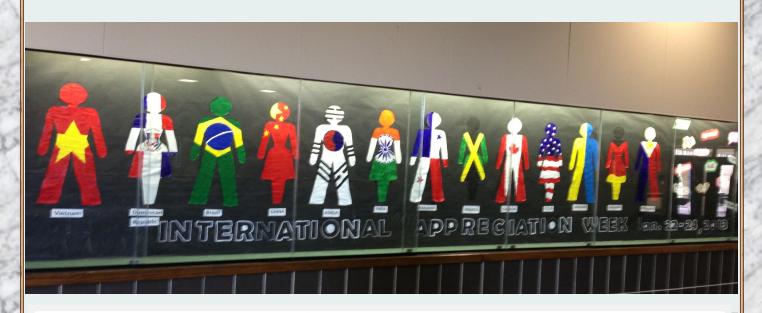

#### In this issue:

| Principal's | Message |
|-------------|---------|
|-------------|---------|

Chicago Auto Show 2 Mission Trip Satellite Vespers Valentine Ads International Appreciation Week

Yearbook Senior 3 Ads AU Alert

## INTERNATIONAL APPREICATION WEEK

Next week, Andrews Academy will be celebrating "International Appreciation Week". We have arranged for some spectacular speakers (Dr. Julia Kim-Tuesday and Dr. Niels-Erik Andreason-Wednesday) to present devo-