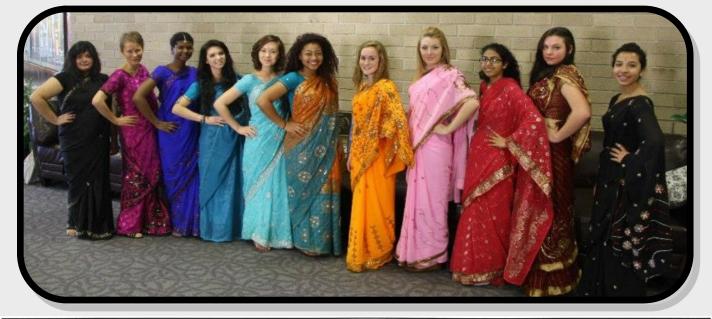

To learn more about AU Alert, please log onto the website at:

http://www.andrews.edu/services/safety/aualert/

The International Assembly presented by Andrews Academy Modern Language Department was held on Thursday, Jan. 24, 2013. This presentation was part of the International Appreciation Week held at Andrews Academy Jan. 22 - 24, 2013. It is a week to celebrate the diversity that the Andrews Academy Family enjoys.