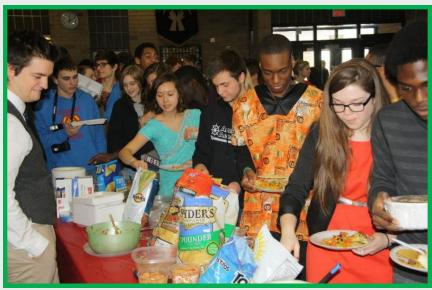

To learn more about AU Alert, please log onto the website at:

http://www.andrews.edu/services/safety/aualert/

The International Assembly presented by Andrews Academy Modern Language Department was held on Thursday, Jan. 24, 2013. This presentation was part of the International Appreciation Week held at Andrews Academy Jan. 22 - 24, 2013. It is a week to celebrate the diversity that the Andrews Academy Family enjoys.

Following the assembly the Modern Languages Department invited each student for cultural food from around the world. All the food from the various cultures was prepared by Andrews Academy Students and parents.