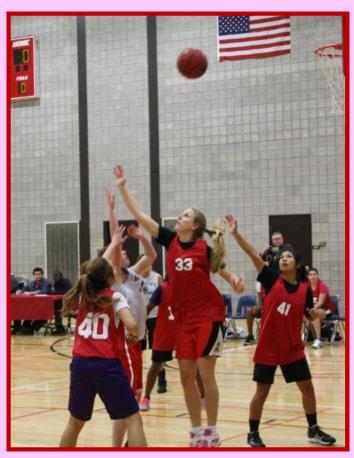

The Alumni vs. School Basketball game was

held Saturday Night (Feb.2, 2013). It was a fun evening for all who played and watched. The girls teams played first with the alumni teaming winning with a good lead. The guys game was a very close game, for awhile the school team was leading a little, with the alumni guys

winning their game. A lot of great teamwork & sportsmanship was seen as they played their games.