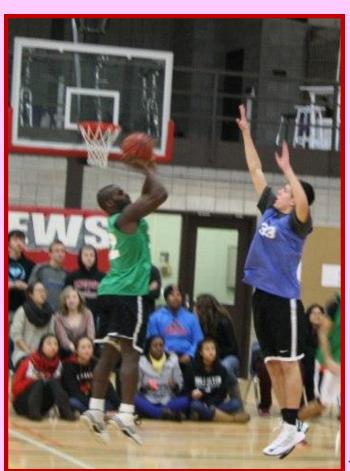

The Alumni vs. School Basketball game was

held Saturday Night (Feb.2, 2013). It was a fun evening for all who played and watched. The girls teams played first with the alumni teaming winning with a good lead. The guys game was a very close game, for awhile the school team was leading a little, with the alumni guys

winning their game. A lot of great teamwork & sportsmanship was seen as they played their games.