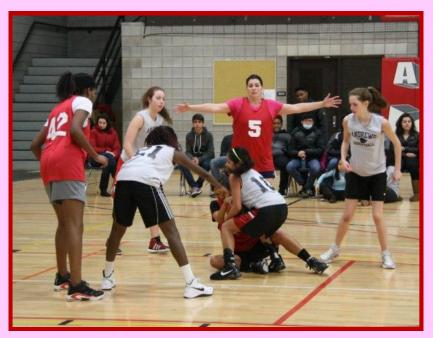

The Alumni vs. School Basketball game was

held Saturday Night (Feb.2, 2013). It was a fun evening for all who played and watched. The girls teams played first with the alumni teaming winning with a good lead. The guys game was a very close game, for awhile the school team was leading a little, with the alumni guys

winning their game. A lot of great teamwork & sportsmanship was seen as they played their games.