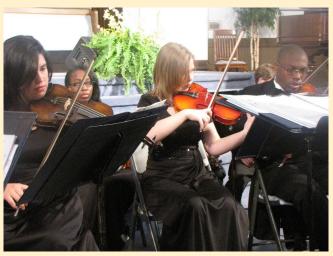

## Orchestra Tour

Orchestra along with Mr. Flores left AA early Thursday morning to Grand Rapids Adventist Academy where they performed sacred and classical pieces for the school. Afterwards students enjoyed their time at Soaring Eagle Waterpark and Hotel. The following day students saw some familiar faces at Great Lakes Adventist Academy after their performance.

They later performed at the Wyoming Rogers Heights Spanish Seventh-day Adventist with personal testimonies given by Nicole Liernur and Jacqi Weiss in Spanish. Their finale performance was held at the Battle Creek Tabernacle Church. Afterwards they ended their tour by taking a tour of the Adventist Village in which Mr. Flores and the students sung some songs from the hymnals.

It was enjoyable trip for the students. Also a blessing for those that attended the performance to see the students reflect Christ's character.