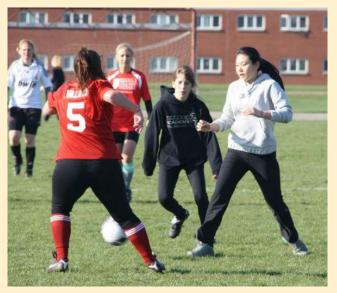

## Seniors vs School

This was the first senior vs school soccer game for Andrews Academy. The girls team went into overtime with no goals scored. The shootout ended with the seniors wining 2 to 1. The senior guys got the first goal, with the school tying it with a penalty kick. The seniors then

got a goal to lead 2 to 1. Seniors won 3 to 1.

Soccer Game