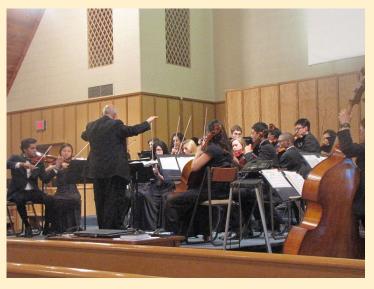

## Orchestra Tour

Orchestra along with Mr. Flores left AA early Thursday morning to Grand Rapids Adventist Academy where they performed sacred and classical pieces for the school. Afterwards students enjoyed their time at Soaring Eagle Waterpark and Hotel. The following day students saw some familiar faces at Great Lakes Adventist Academy after their performance.

They later performed at the Wyoming Rogers Heights Spanish Seventh-day Adventist with personal testimonies given by Nicole Liernur and Jacqi Weiss in Spanish. Their finale performance was held at the Battle Creek Tabernacle Church. Afterwards they ended their tour by taking a tour of the Adventist Village in which Mr. Flores and the students sung some songs from the hymnals.

It was enjoyable trip for the students. Also a blessing for those that attended the performance to see the students reflect Christ's character.