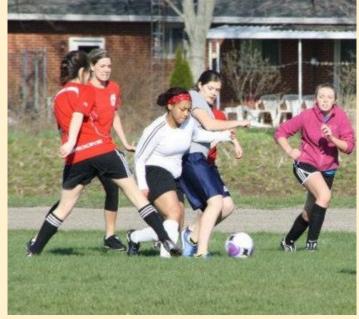

## Seniors vs School

This was the first senior vs school soccer game for Andrews Academy. The girls team went into overtime with no goals scored. The shootout ended with the seniors wining 2 to 1. The senior guys got the first goal, with the school tying it with a penalty kick. The seniors then

got a goal to lead 2 to 1. Seniors won 3 to 1.

Soccer Game