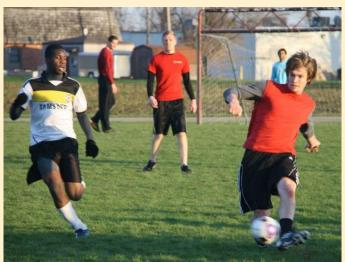

## Seniors vs School

This was the first senior vs school soccer game for Andrews Academy. The girls team went into overtime with no goals scored. The shootout ended with the seniors wining 2 to 1. The senior guys got the first goal, with the school tying it with a penalty kick. The seniors then

got a goal to lead 2 to 1. Seniors won 3 to 1.

Soccer Game