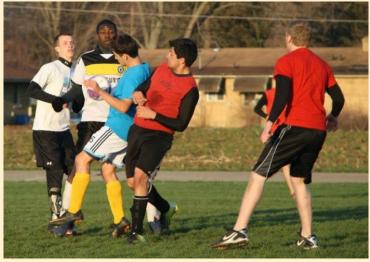

## Seniors vs School

This was the first senior vs school soccer game for Andrews Academy. The girls team went into overtime with no goals scored. The shootout ended with the seniors wining 2 to 1. The senior guys got the first goal, with the school tying it with a penalty kick. The seniors then

got a goal to lead 2 to 1. Seniors won 3 to 1.

Soccer Game