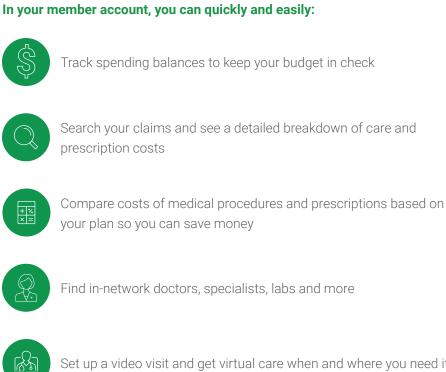

## The smart choice, now on your smartphone

Managing your health insurance is easier than ever with the new Priority Health app.



Download the Priority Health app from the App Store or Google Play or sign up at member.priorityhealth.com to view your personalized health insurance information anytime, anywhere.



Set up a video visit and get virtual care when and where you need it

## Getting started is easy:

- 1. Download the Priority Health app from the App Store or Google Play, or visit *member.priorityhealth.com*.
- 2. Click Sign up and follow the instructions.\*

## Questions about your member account?

If you need technical support or help accessing your account, email us at *techsupport@priorityhealth.com* or call 833.207.3210. For all other questions about your plan, call the number on the back of your member ID card to speak with a member of our Customer Service team.

If you have a MyHealth account, you c