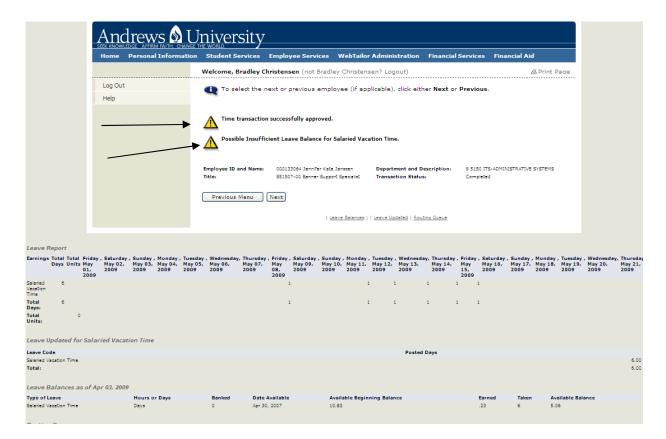

**STEP 6:** Upon approving a leave report, you should receive a message that the "Time transaction was successfully approved."

If your supervisee requested more vacation time than they have accrued to date, a warning message of "Possible Insufficient Leave Balance for Salaried Vacation Time" will be displayed. Salaried staff members are allowed to have up to two weeks negative balance, but a negative balance at end of employment will be re-couped in the last two paychecks.

Once **STEP 6** is completed, you may navigate to the next supervisee's leave report by clicking the "Next" button, or return to the screen shown in **STEP 3** by clicking the "Previous Menu" button.

Leave reports must be approved by the last calendar day of the month, in order to ensure that Finance can arrive at an accurate leave accrual.