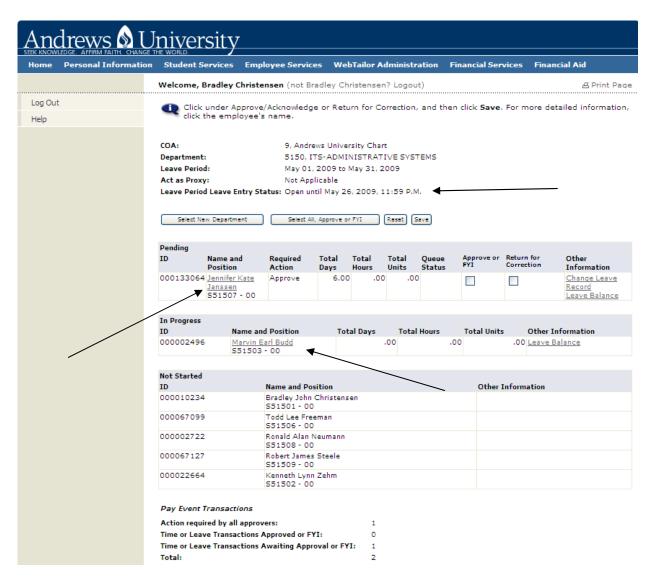

**STEP 2:** The system will display the list of departments in which you have a supervisee that you are responsible for approving leave reports. Select the desired department and leave report period, choose the order by which you would prefer the leave reports to be sorted, and then click the "Select" button.

Note that you will only be able to approve leave reports for one department and one leave period at a time. If you only have one reporting department, it will be pre-selected for you.

Sorting by status and then by name will sort by the status of the leave report, as explained below. We recommend using this sort order to help highlight the action you must take for each report.

**STEP 3:** The webpage will display the leave report status of all of the employees under your direct supervision. Leave report statuses are as follows:

Not Started—the leave report has never been viewed/opened In Progress—the leave report has been viewed/started, but not submitted for approval Pending—the leave report has been submitted for approval, but has not yet been approved

Completed—the leave report has been approved and is final; leave taken has been recorded

Please note that salaried staff members who do not report directly to you, but are in the department you have selected, will appear on the list as long as their leave report status is Not Started. Once their leave report is started, they will only appear on the list of their direct supervisor.

As a reminder, the deadline for that month's leave report is found next to "Leave Period Leave Entry Status".

If, after the deadline, a leave report's status is still Not Started and you know that your supervisee took time during the month, please contact payroll for assistance.

If, after the deadline, there are leave reports with a status of In Progress, you must complete **STEP 4** for each of them. Proceed to **STEP 4** by clicking on the link containing their name.

Leave reports with a status of Pending are ready for your approval. While it is possible to approve pending leave reports directly from this screen, it is encouraged that you review the details of the leave report prior to approving it. To view a leave report for a particular supervisee, click on the link containing their name. Proceed to **STEP 5**.

Please note that you should never check the "Return for Correction" box on the screen above. This functionality is not applicable to our supervising structure.

|                                   |                                              | An                      | ndre   |             |         | nive                 | rsity                                                                                                  | 7       |                        |                          |                          |              |               |                             |          |         |          |                        |            |                                |            |                                |                               |                                     |
|-----------------------------------|----------------------------------------------|-------------------------|--------|-------------|---------|----------------------|--------------------------------------------------------------------------------------------------------|---------|------------------------|--------------------------|--------------------------|--------------|---------------|-----------------------------|----------|---------|----------|------------------------|------------|--------------------------------|------------|--------------------------------|-------------------------------|-------------------------------------|
|                                   |                                              | Hom                     | e Pers | onal Info   | rmation | Student              | Services                                                                                               | Emp     | loyee Se               | rvices                   | WebTa                    | ilor Adm     | ninistration  | n Finan                     | cial Ser | vices F | inancial | Aid                    |            |                                |            |                                |                               |                                     |
|                                   |                                              |                         |        |             |         | Welcome              | , Bradley                                                                                              | Christe | ensen (n               | ot Bradl                 | ey Chris                 | tensen?      | Logout)       |                             |          |         |          |                        |            | æ                              | Print Page | 2                              |                               |                                     |
|                                   |                                              | Log<br>Help             |        |             |         | •₹                   | To select the next or previous employee (if applicable), click either <b>Next</b> or <b>Previous</b> . |         |                        |                          |                          |              |               |                             |          |         |          |                        |            |                                |            |                                |                               |                                     |
|                                   |                                              |                         |        |             |         | Employee I<br>Title: | D and Nam                                                                                              | b .     |                        | 496 Marvin<br>-00 Databa | Earl Budd<br>Ise Adminis | trator       |               | artment and<br>saction Stat |          | tion:   |          | .50 ITS-ADM<br>rogress | IINISTRATI | /E SYSTEMS                     |            |                                |                               |                                     |
|                                   |                                              |                         |        |             |         | Previou              | us Menu                                                                                                | Subi    | mit Ne                 | ×t                       |                          |              | Leave Balance | -s I. Routino (             | Queue    |         |          |                        |            |                                |            |                                |                               |                                     |
|                                   |                                              |                         |        |             |         |                      |                                                                                                        |         |                        |                          | <u> </u>                 |              |               |                             |          |         |          |                        |            |                                |            |                                |                               |                                     |
| Leave R                           | leport                                       |                         |        |             |         |                      |                                                                                                        |         |                        |                          |                          |              |               |                             |          |         |          |                        |            |                                |            |                                |                               |                                     |
|                                   | Total Total Fri<br>Days Units Ma<br>01<br>20 | y May 02<br>2009        | May 03 |             | May 05, | May 06,              |                                                                                                        |         |                        |                          | May 11,                  |              | May 13,       |                             |          |         | May 17,  |                        | May 19,    | , Wednesday<br>May 20,<br>2009 |            | , Friday<br>May<br>22,<br>2009 | , Saturday<br>May 23,<br>2009 | , Sunday , M<br>May 24, M<br>2009 2 |
| Total<br>Days:<br>Total<br>Units: | 0                                            |                         |        |             |         |                      |                                                                                                        |         |                        |                          |                          |              |               |                             |          |         |          |                        |            |                                |            |                                |                               |                                     |
| Leave B                           | alances as o                                 | <sup>c</sup> Apr 07, 20 | 09     |             |         |                      |                                                                                                        |         |                        |                          |                          |              |               |                             |          |         |          |                        |            |                                |            |                                |                               |                                     |
| Type of L<br>Saladed V            | eave<br>acation Time                         |                         |        | lours or Da | ys      | E                    | Banked                                                                                                 |         | te Availab<br>16, 1990 | le                       |                          | Available    | e Beginning   | Balance                     |          |         |          | Earne                  | đ          | Taken                          | Available  | e Balanc                       | e                             |                                     |
| Routing                           |                                              |                         |        | -,-         |         |                      |                                                                                                        |         |                        |                          |                          |              |               |                             | /        |         |          |                        |            |                                |            |                                |                               |                                     |
| Name                              | Queue                                        |                         |        |             |         |                      |                                                                                                        |         |                        | Activ                    | on and Da                |              |               | /                           | /        |         |          |                        |            |                                |            |                                |                               |                                     |
| Marvin Ear                        | rl Budd<br>An Christensen                    |                         |        |             |         |                      |                                                                                                        |         |                        | Origin<br>In the         |                          | 3, 2009 11:: | 15am          | et                          |          |         |          |                        |            |                                |            |                                |                               |                                     |