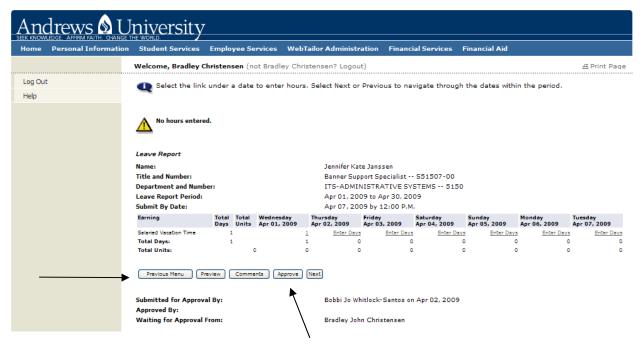

**STEP 4:** When an employee starts but does not submit their leave report by the submission deadline, it is necessary for the supervisor to submit the leave report on their behalf. After clicking on the name link for an In Progress report, the above screen appears. You must click on the "Submit" button; this immediately brings up the screen for **STEP 5**.

The "Submit" button is only available once the employees' submission deadline has passed.

|                                                                | Andı                  | rews 🔬 l                                | Univer                                                                                 | sity                                                            |                |                                     |              |                  |                                        |                           |                                    |                       |         |                     |               |                            |                        |         |                             |            |         |                        |
|----------------------------------------------------------------|-----------------------|-----------------------------------------|----------------------------------------------------------------------------------------|-----------------------------------------------------------------|----------------|-------------------------------------|--------------|------------------|----------------------------------------|---------------------------|------------------------------------|-----------------------|---------|---------------------|---------------|----------------------------|------------------------|---------|-----------------------------|------------|---------|------------------------|
|                                                                |                       | ersonal Informati                       |                                                                                        | iervices Emp                                                    | loyee Service  | es WebTailo                         | r Administra | tion Fina        | ncial Service                          | s Financia                | al Aid                             |                       |         |                     |               |                            |                        |         |                             |            |         |                        |
|                                                                |                       |                                         | Welcome,                                                                               | Bradley Christe                                                 | ansen (not Bra | adley Christen                      | sen? Logout) | )                |                                        |                           |                                    |                       |         |                     |               |                            |                        | 6       | Print Page                  |            |         |                        |
|                                                                | Log Out<br>Help       |                                         | To select the next or previous employee (if applicable), dick either Next or Previous. |                                                                 |                |                                     |              |                  |                                        |                           |                                    |                       |         |                     |               |                            |                        |         |                             |            |         |                        |
|                                                                |                       |                                         | A Possi                                                                                | Possible Insufficient Leave Balance for Salaried Vacation Time. |                |                                     |              |                  |                                        |                           |                                    |                       |         |                     |               |                            |                        |         |                             |            |         |                        |
|                                                                |                       |                                         | Employee ID<br>Title:                                                                  | and Name:                                                       |                | 000002496 Marvi<br>\$51503-00 Datab |              |                  |                                        | Department<br>Transaction | and Descriptio<br>Status:          | <b>2</b> 11           |         | 9 5150  <br>Pending | TS-ADMUNISTRA | TIVE SYSTEMS               | 5                      |         |                             |            |         |                        |
|                                                                |                       |                                         | Previous                                                                               | Menu App                                                        | rove Cha       | ange Record                         | Add Comn     | nent Ne          | ext                                    |                           |                                    |                       |         |                     |               |                            |                        |         |                             |            |         |                        |
|                                                                |                       |                                         |                                                                                        |                                                                 |                |                                     |              | Leave 5          | alances   Comme                        | ents   Error or V         | Varning Messages                   | s   Routing Queur     | :       |                     |               |                            |                        |         |                             |            |         |                        |
| Leave Report                                                   |                       |                                         | /                                                                                      |                                                                 |                |                                     |              |                  |                                        |                           |                                    |                       |         |                     |               |                            |                        |         |                             |            |         |                        |
| Earnings Total Total Fri<br>Days Units Ma                      | y 01, May 02,<br>2009 | Sun Mon<br>May 03, May 04,<br>2002 2002 | Tue Wed<br>May 05, May 0<br>2002 2002                                                  | Thu Fri<br>6, May 07, Ma<br>2002 20                             | w 08. May 09.  | Sun Mor<br>May 10, May<br>2009 200  | 11. May 12.  | May 13, 1        | Thu Fri<br>May 14, May 11<br>2009 2009 |                           | Sun Mon<br>May 17, May<br>2009 200 | 18. May 19.           | May 20. | Thu Fr<br>May 21, M |               | Sun<br>13, May 24,<br>2002 | Mon<br>May 25,<br>2002 | May 26. | Wed Thu<br>May 27, May 2009 | 8. May 29. | May 30, | Sun<br>May 31,<br>2000 |
| Salanied 0<br>Vacation Time<br>Total Days: 0<br>Total Units: 0 | 0                     |                                         |                                                                                        |                                                                 |                |                                     |              |                  |                                        |                           |                                    |                       |         |                     |               |                            |                        |         |                             |            |         |                        |
| Leave Balances as of Apr 24, 20                                | 09                    |                                         |                                                                                        |                                                                 |                |                                     |              |                  |                                        |                           |                                    |                       |         |                     |               |                            |                        |         |                             |            |         |                        |
| Type of Leave<br>Salaried Vacation Time                        |                       | Hours or Day<br>Days                    |                                                                                        | Ber<br>0                                                        | nked           | Date Availab<br>Apr 16, 1990        | le           |                  | Available Be<br>-3.63                  | ginning Balan             | ce                                 |                       |         |                     | Earned<br>.46 |                            | Taken<br>0             |         | allable Balance<br>.37      |            |         |                        |
| Comments                                                       |                       |                                         |                                                                                        |                                                                 |                |                                     |              |                  |                                        |                           |                                    |                       |         |                     |               |                            |                        |         |                             |            |         |                        |
| Date<br>Apr 22, 2009 11:03pm                                   |                       | Made by                                 | ohn Christensen                                                                        |                                                                 |                | Ce                                  | nfidential   |                  | Comm                                   |                           |                                    | t? This will test th  |         |                     |               |                            |                        |         |                             |            |         |                        |
|                                                                |                       | Dradley J                               | onn Crnstensen                                                                         |                                                                 |                | Ne                                  |              |                  | De tra                                 | e comments wor            | nk? Of do they no                  | ter this will test th | em.     |                     |               |                            |                        |         |                             |            |         |                        |
| Error and Warning Messages                                     | Shift                 |                                         |                                                                                        |                                                                 |                |                                     |              |                  |                                        |                           |                                    |                       |         |                     |               |                            |                        |         |                             |            |         |                        |
| Earning                                                        | 1                     |                                         | Time Entry Date                                                                        |                                                                 |                |                                     |              | Hours            |                                        |                           | Message<br>*WARNING* No I          | hours entered.        |         |                     |               |                            |                        |         |                             |            |         |                        |
| Routing Queue                                                  |                       |                                         |                                                                                        |                                                                 |                |                                     |              |                  |                                        |                           |                                    |                       |         |                     |               |                            |                        |         |                             |            |         |                        |
| Name                                                           |                       |                                         |                                                                                        |                                                                 |                |                                     | Actio        | n and Date       |                                        |                           |                                    |                       |         |                     |               |                            |                        |         |                             |            |         |                        |
| Narvin Earl Budd                                               |                       |                                         |                                                                                        |                                                                 |                |                                     | Origin       | ated Apr 03, 20  | 09 11:15am                             |                           |                                    |                       |         |                     |               |                            |                        |         |                             |            |         |                        |
| Bradley John Christensen                                       |                       |                                         |                                                                                        |                                                                 |                |                                     |              | itted Apr 07, 20 | 009 05:15pm                            |                           |                                    |                       |         |                     |               |                            |                        |         |                             |            |         |                        |
| Bradley John Christensen                                       |                       |                                         |                                                                                        |                                                                 |                |                                     | Pendi        | ng               |                                        |                           |                                    |                       |         |                     |               |                            |                        |         |                             |            |         |                        |
|                                                                |                       |                                         |                                                                                        |                                                                 |                | Previous                            | Menu A       | pprove           | Change Reco                            | rd Ad                     | id Comment                         | Next                  |         |                     |               |                            |                        |         |                             |            |         |                        |

**STEP 5 (a):** The leave report will display the total number of vacation days requested by your supervisee, as well as the dates on which vacation time was taken (you may need to use the horizontal scroll bar to view the entire month).

Here you can also view leave balance information. Please keep in mind that the leave taken in the report you are viewing will not appear in the "Taken" column until you approve the leave report.

Finally, you can view routing queue information. This will be most helpful if you are the supervisor of an employee with more than one supervisor or when a proxy might have approved a leave report on your behalf.

If corrections need to be made, please click the "Change Record" button and proceed to STEP 5 (b).

Once you are satisfied with the leave report, click on the "Approve" button. **Be certain, as no changes to the leave report may be made once approved.** It is for this reason that we recommend that you wait until the final five days of the month to approve leave reports, even if submitted early by your supervisee.