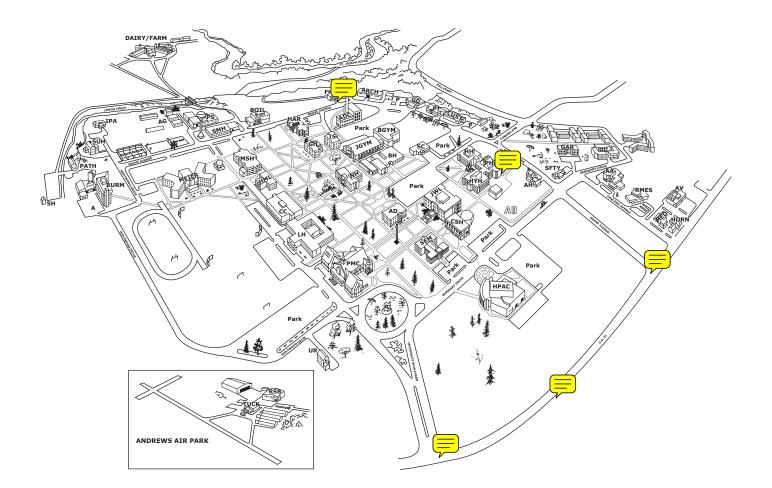

## Welcome to Andrews University

| AA    | Andrews Academy                 | GAR   | Garland Apt G                          | NH   |
|-------|---------------------------------|-------|----------------------------------------|------|
| AD    | Administration Building         | GD    | Grounds Department                     | PATH |
| ADC   | Art and Design Center           | GH    | Griggs Hall                            | PH   |
| AG    | Agriculture Building            | HAR   | Harrigan Hall                          | PMC  |
| AH    | Alumni House                    | HH    | Halenz Hall                            | PS   |
| ARCH  | Architecture                    | HML   | Hamel Hall (Music Building)            | PT   |
| AV    | Apple Valley Market             | HORN  | Horn Archaeological Institute & Museum | RMES |
| BGYM  | Beaty Gym & Pool                | HPAC  | Howard Performing Arts Center          | RSB  |
| BH    | Bell Hall                       | HYH   | Haughey Hall                           | SC   |
| BOIL  | Boiler Plant/Power House        | IPA   | Institute for Prevention of Addictions | SEM  |
| BURM  | Burman Hall (University Towers) | IS    | Information Services                   | SFTY |
| CC    | Campus Center                   | JGYM  | Johnson Gym                            | SH   |
| CSH   | Chan Shun Hall                  | JWL   | James White library                    | SMH  |
| CUST  | Custodial Services              | LH    | Lamson Hall                            | SUH  |
| DAIRY | Dairy                           | MED   | Medical Center                         | TUCK |
| FARM  | Farm                            | MEIER | Meier Hall                             | UR   |
| FHH   | Forsyth Honors House            | MSH   | Marsh Hall                             |      |

| 4 | Netherv | Hall |
|---|---------|------|
|   |         |      |

- Pathfinder Building Price Hall
- **Pioneer Memorial Church**
- Plant Service

- Physical Therapy Building Ruth Murdoch Elementary School Seamount Building (Airpark) Service Center (Bookstore, PO, Hair Salons)

- Service Center (Bookstore, PO, Hair Saloh Seminary Hall Public Safety Department Sledding Hill Smith Hall Sutherland House Tucker Building (Airpark) University Relations (Hospitality Center)

Parking passes are required. Please pick up your free visitor parking pass at the Public Safety Department. Park